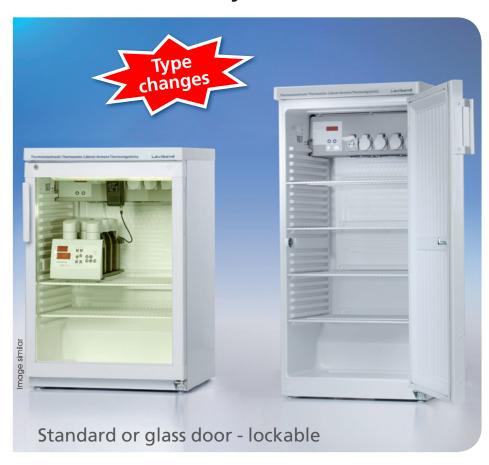

## Thermostatically Controlled Incubators - TC series

The TC series of thermostatically controlled cabinets is used for continuous temperature control over a range of 2 °C to 40 °C. This makes them ideal for a wide range of different applications in industrial and research laboratories.

Improved, robust, insulated housing and highly efficient components provide maximum energy efficiency.

There are 4 models available with standard doors from 135 to 445 litres net capacity, and 2 models with glass doors with 140 and 255 litres net capacity.

### Highlights

- Temperature range 2 °C to 40 °C, continuously adjustable in steps of 0,1 °C
- Low power consumption
- Illuminated LED display of preset and current temperatures
- Ideal for BOD determination at 20 °C
- Power sockets inside the incubator
- 6 models in 4 sizes
- Standard door or glass door

### Models with standard door

### Models with glass door